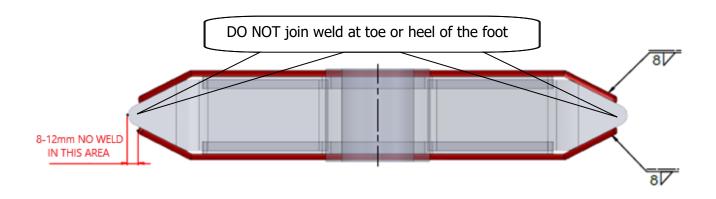

A multiple weld may be applied but offers no significant advantage and can cause unnecessary overheating of the components.

The foot is to be fully welded on both sides; welds must not join at the toe or heel of the foot. The toe or heel weld gap should be approximately 8 - 12mm.