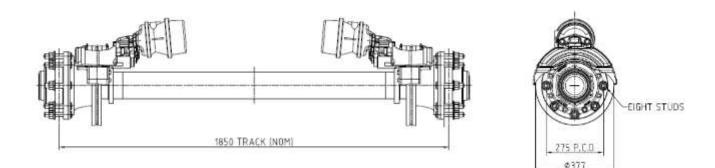

# SALES SPEC SHEET AXLE KF36

The K Hitch series of **ONE-PIECE FORGED AXLES** are available in a variety of configuration to suit most application.

The following model information is specific to the KF36, but features like induction hardened bearing journals, premium bearings and seals are standard to all FUWA K HITCH axles. The OE quality brake callipers are supplied by WABCO.

| CAPACITY<br>TON | BEARING<br>TYPE | BRAKE TYPE                    | WHEEL END<br>OPTIONS | TRACK        |  |
|-----------------|-----------------|-------------------------------|----------------------|--------------|--|
| 11.5t           | TN<br>UNITISED  | WABCO PAN 19<br>Ø 377mm Rotor | 8x275 – 19.5"        | 1820<br>1850 |  |
|                 |                 |                               |                      |              |  |
|                 |                 |                               |                      |              |  |
| WEIGHT          | ABS             | AXLE BEAM<br>SIZE             | LUBE                 | SARN<br>CTA  |  |