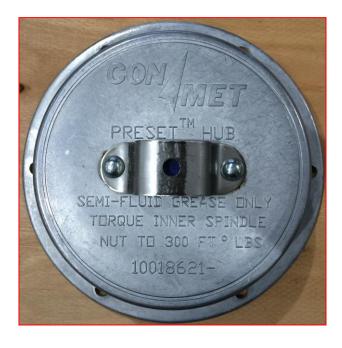

# ConMet PreSet PLUS

The ConMet PreSet hubs have been superseded with the PreSet*PLUS* from Jan 2018.

Which means there is now one type of ConMet PreSet hub cap and three types of PreSet*PLUS* hub caps fitted to the FKH axles and therefore it is important to be aware of the different parts and service requirements.

The service information and the PV have been updated.

**PRESET** 

Other than the difference in hub caps, the main difference is in the Spindle nut system and the nut torque value.

(Preset 300ft-lbs & Preset*Plus* 500ft-lbs) Upon removing the hub cap, the new spindle nut looks distinctly different and is contained in the hub.