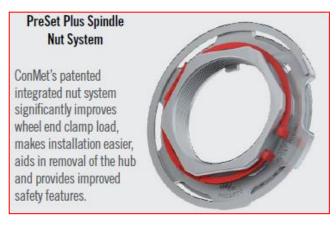

Please go to page 2 for the socket information for the new spindle nut.

PreSetPLUS

## **Pre-set Plus Spindle Nut Revision**

As outlines in the ConMet Service Manual (available on the FKH web site) on page 37, the torque setting of the spindle nut for both TN & TP is 500ft-lbs and it requires a good quality socket.