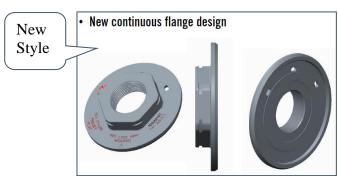

# ConMet PreSet PLUS

The ConMet PreSet hubs have been superseded with the PreSet*PLUS* from Jan 2018.

Which means there is now one type of ConMet PreSet hub cap and three types of PreSet*PLUS* hub caps fitted to the FKH axles and therefore it is important to be aware of the different parts and service requirements.

The service information and the PV have been updated.

**PRESET** 

Other than the difference in hub caps, the main difference is in the Spindle nut system and the nut torque value.

(Preset 300ft-lbs & Preset*Plus* 500ft-lbs) Upon removing the hub cap, the new spindle nut looks distinctly different and is contained in the hub.