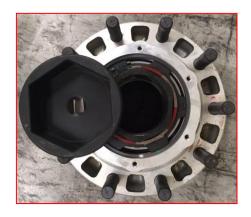

## **Pre-set Plus Spindle Nut Revision**

As outlines in the ConMet Service Manual (available on the FKH web site) on page 37, the torque setting of the spindle nut for both TN & TP is 500ft-lbs and it requires a good quality socket.

TN: 3 1/8" x 6point socket TP: 4" x 6point socket

(a pressed metal socket will not do the job!).

It appears that it is rather difficult to find a supplier for this type of socket in Australia.

However, via some recommendations from ConMet for this socket, we have located a local supplier to which any inquires for this socket can be directed to.