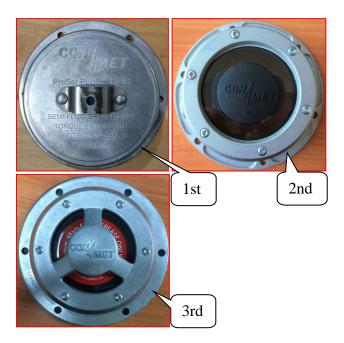

# ConMet PreSet PLUS

The ConMet PreSet hubs have been superseded with the PreSet*PLUS* from Jan 2018.

Which means there is now one type of ConMet PreSet hub cap and three types of PreSet*PLUS* hub caps fitted to the FKH axles and therefore it is important to be aware of the different parts and service requirements.

The service information and the PV have been updated.

**PRESET** 

Other than the difference in hub caps, the main difference is in the Spindle nut system and the nut torque value.

(Preset 300ft-lbs & Preset*Plus* 500ft-lbs) Upon removing the hub cap, the new spindle nut looks distinctly different and is contained in the hub.