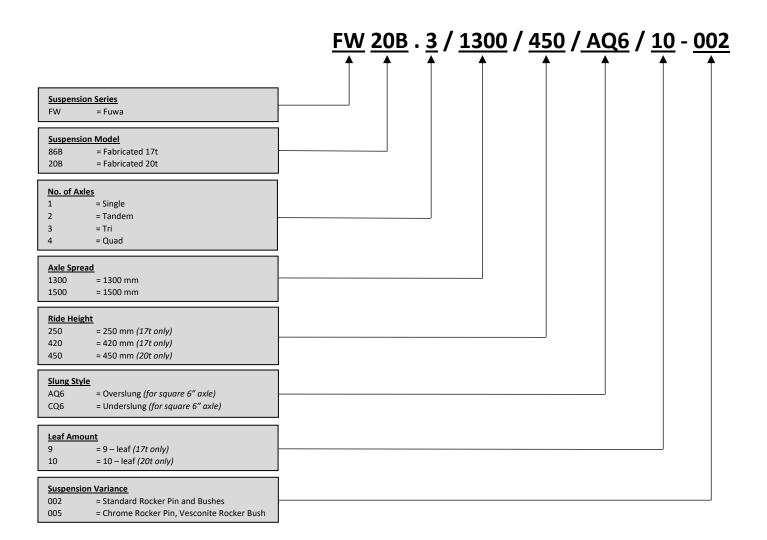

## FUWA FABRICATED SUSPENSION STOCK CODE CONFIGURATOR

EXPLANATION OF FUWA FABRICATED SUSPENSION CODE